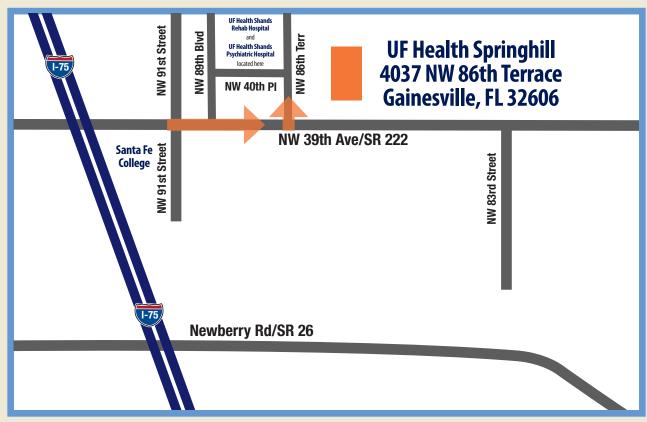

## Map and Directions to:

**UF Health Surgical Specialists – Springhill** 

**UF Health Plastic Surgery and Aesthetics Center – Springhill** 

**Directions traveling east from I-75:** Take Exit 390 from I-75 and head east on NW 39th Avenue for approximately one-half mile. Turn left onto NW 86th Terrace and the building will be to your right.

**Directions traveling west from Gainesville:** Head west on NW 39th Avenue towards I-75. Approximately one-quarter mile past NW 83rd Street, turn right onto NW 86th Terrace and the building will be to your right.